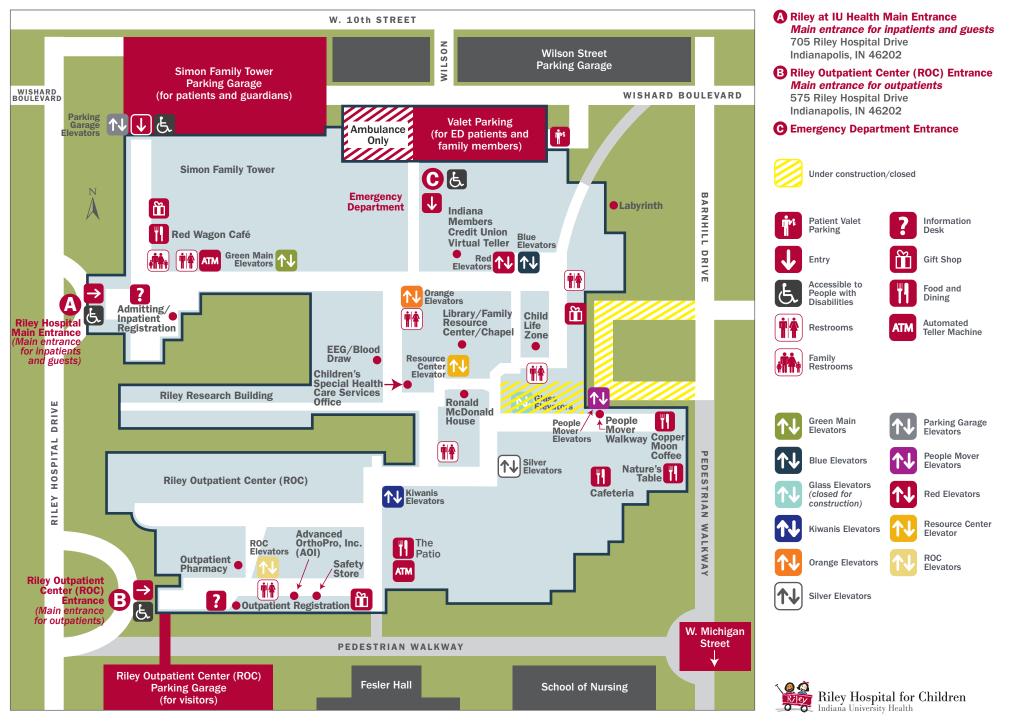

# Riley Hospital for Children at IU Health First Floor



### **GENERAL LOCATIONS**

| GENERAL LUCATIONS                                         |                  |      |
|-----------------------------------------------------------|------------------|------|
| LOCATION                                                  | NEAREST ELEVATOR | FLOO |
| Administration Offices                                    | Red/Blue         | 2    |
| Admitting/Inpatient Registration                          | Green Main       | 1    |
| Ambulatory Administration (Riley Outpatient Center – ROC) | ROC              | 3    |
| Auditorium                                                | ROC              | LL   |
| Café – The Patio                                          | Kiwanis          | 1    |
| Cafeteria                                                 | Silve